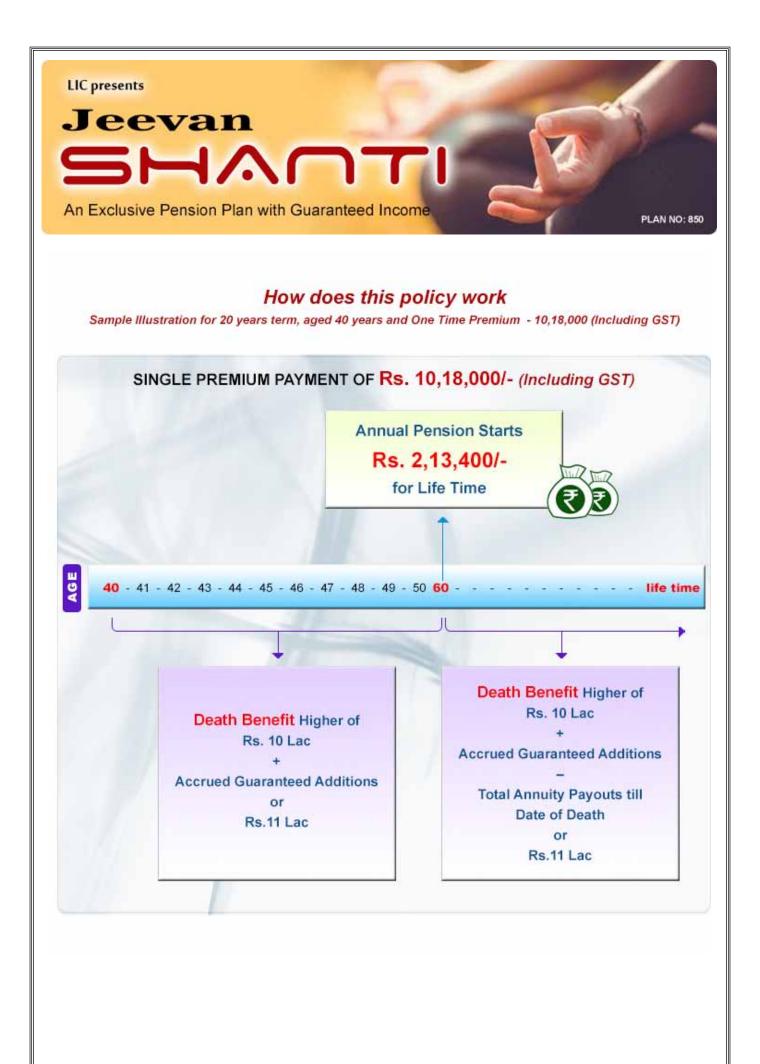

## **BENEFITS:**

- Pay Single Premium and get Guaranteed pension for Lifetime
- Choose from
  - 1. Immediate pension or deferred pension options
  - 2. Joint life pension or increasing income every year
  - 3. Death benefit in lumpsum or in yeraly installments
- Loan availability after completion of 1 year
- Tax Benefit on premiums paid u/s 80C

## **PRODUCT INFO:**

• Jeevan Shanti is a Single Premium Payment plan with guaranteed pension for lifetime

PLAN NO: 850

- It has multiple options of taking pension from joint life pension for lifetime or increasing pension every year
- The pension can be commenced immediately, or it can also be deferred
- Guaranteed Bonus which will be added every month to the policy
- The loan is available after the completion of 1 Year
- The NPS subscribers can also opt for this pension plan
- Death benefit can be availed in lumpsum or in installments
- The policy holder will get the tax benefit u/s 80C